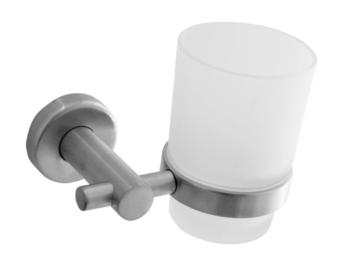

## ELLE STAINLESS STEEL TUMBLER & HOLDER

PRODUCT CODE: SSB208

Elle Stainless Steel accessories are designed to match our popular Elle Stainless Steel mixer range.

Constructed with 304 Grade Stainless Steel and with two modern finishes on offer; polished and brushed stainless steel, this range has everything you need to complete your look.

## **FEATURES:**

- / Wall mounted tumbler
- / Solid 304 Grade Stainless Steel construction
- / Modern circular design
- / High quality Brushed Stainless Steel Finish
- / Also available in Polished Stainless Steel Finish
- / Matching Mixers