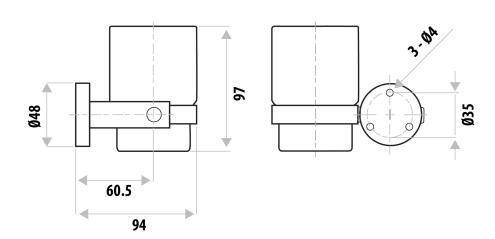

## ELLE STAINLESS STEEL TUMBLER & HOLDER

PRODUCT CODE: SSB208

Elle Stainless Steel accessories are designed to match our popular Elle Stainless Steel mixer range.

Constructed with 304 Grade Stainless Steel and with two modern finishes on offer; polished and brushed stainless steel, this range has everything you need to complete your look.

## **FEATURES:**

- / Wall mounted tumbler
- / Solid 304 Grade Stainless Steel construction
- / Modern circular design
- / High quality Brushed Stainless Steel Finish
- / Also available in Polished Stainless Steel Finish
- / Matching Mixers